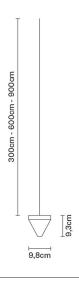

# :Fabbian

## TRIPLA

## F41L0176

Formidable Studio & Desall





### Description

Pendant fitting with transparent crystal diffuser. Bronze painted aluminium structure.

#### **Dimensions**



### Voltage

350mA

#### Light source and alternative bulbs

LED 1x4.3W-3000K 350lm Cri 80+

#### Material

Crystal - Aluminium

#### Available diffuser colours

Transparent

## Available structure colours

Bronze
Other colours available

#### Included accessories

LED

#### Not included accessories

Driver

#### Weight Lamp

Net: 0.73 kg

#### **Packaging**

Gross weight: 0.8 kg Volume: 0.004 m³ Number of boxes: 1

## Specs

IP55



## In the same family