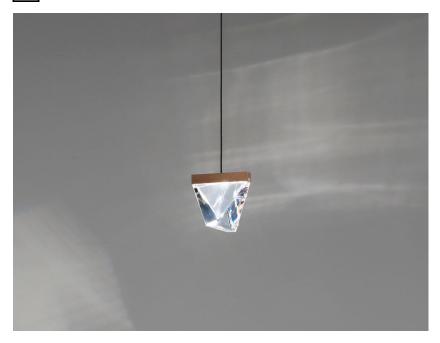

### Description

Pendant fitting with transparent crystal diffuser. Bronze painted aluminium structure.

#### Material

Crystal - Aluminium

#### Available diffuser colours

Transparent

## Available structure colours

Bronze
Other colours available