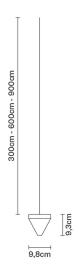

# :Fabbian

# TRIPLA

# F41L0211

Formidable Studio & Desall





#### Description

Pendant fitting with transparent crystal diffuser. Polished aluminium structure.

# Voltage

350mA

LED 1x4.3W-3000K 350lm Cri 80+

#### Light source and alternative bulbs

Not included accessories Driver

## Weight Lamp

Included accessories

Net: 0.79 kg

#### **Packaging**

Gross weight: 0.86 kg Volume: 0.004 m<sup>3</sup> Number of boxes: 1

# **Specs**

LED

IP55





### **Dimensions**



### Material

Crystal - Aluminium

#### Available diffuser colours

Transparent

#### Available structure colours

Polished aluminium Other colours available

#### In the same family