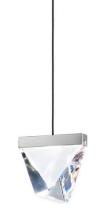

#### Description

Pendant fitting with transparent crystal diffuser. Polished aluminium structure.

### Material

Crystal - Aluminium

#### Available diffuser colours

Transparent