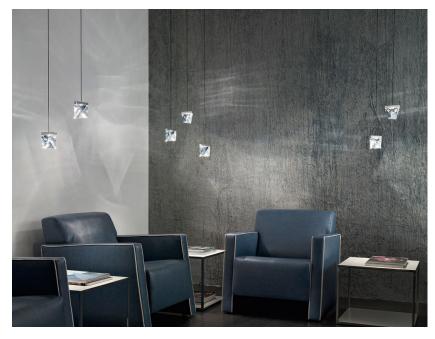

#### Description

Pendant fitting with transparent crystal diffuser. Polished aluminium structure.

### Material

Crystal - Aluminium

#### Available diffuser colours

Transparent

#### Available structure colours

Polished aluminium Other colours available