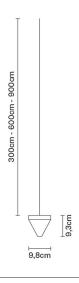

# :Fabbian

#### TRIPLA

### F41L0221

Formidable Studio & Desall





#### Description

Pendant fitting with transparent crystal diffuser. Anthracite painted aluminium structure.

#### **Dimensions**



#### Voltage

350mA

#### Light source and alternative bulbs

LED 1x4.3W-3000K 350lm Cri 80+

#### Material

Crystal - Aluminium

#### Available diffuser colours

Transparent

#### Available structure colours

Anthracite
Other colours available

#### Included accessories

LED

#### Not included accessories

Driver

## Packaging

Gross weight: 0.86 kg Volume: 0.004 m³ Number of boxes: 1

#### In the same family



# Net: 0.79 kg Specs

Weight Lamp

IP55