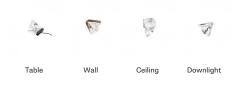

# :Fabbian

#### TRIPLA

### F41L0221

Formidable Studio & Desall





#### Description

Pendant fitting with transparent crystal diffuser. Anthracite painted aluminium structure.

#### **Dimensions**



#### Voltage

350mA

#### Light source and alternative bulbs

LED 1x4.3W-3000K 350lm Cri 80+

#### Material

Crystal - Aluminium

#### Available diffuser colours

Transparent

#### Available structure colours

Anthracite
Other colours available

#### Included accessories

LED

#### Not included accessories

Driver

## Packaging

Gross weight: 0.86 kg Volume: 0.004 m³ Number of boxes: 1

#### In the same family



# Net: 0.79 kg Specs

Weight Lamp

IP55