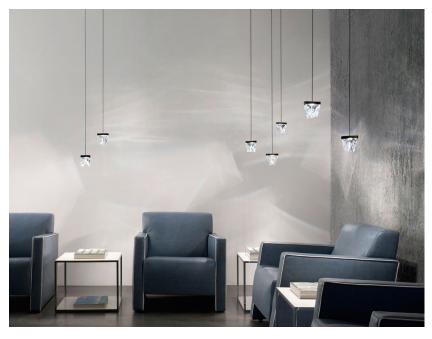

### F41L0221

Formidable Studio & Desall

#### Description

Pendant fitting with transparent crystal diffuser. Anthracite painted aluminium structure.