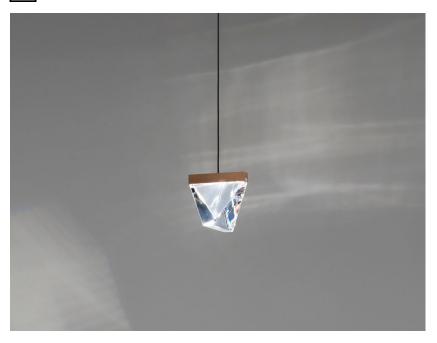

#### Description

 $\label{pendant} \mbox{Pendant fitting with transparent crystal diffuser. Bronze painted aluminium structure.}$ 

#### Material

**Dimensions** 

Crystal - Aluminium

#### Available diffuser colours

Transparent

# Available structure colours

Bronze

Other colours available