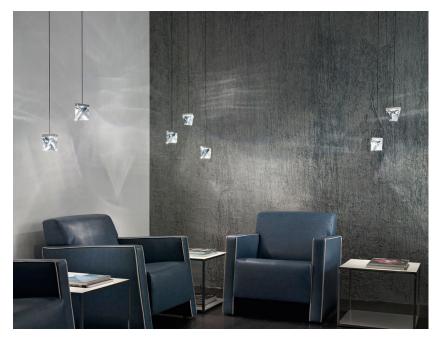

## TRIPLA **F41L0311**

Formidable Studio & Desall

**Description** Pendant fitting with transparent crystal diffuser. Polished aluminium structure.

### In the same family

Included accessories

Not included accessories

Weight Lamp Net: 0.84 kg **Packaging** Gross weight: 0.91 kg Volume: 0.004 m<sup>3</sup> Number of boxes: 1

Specs

Fabbian s.r.l. | via Santa Brigida 50, 31023 Castelminio di Resana (TV) Italy | tel. +39 0423 4848 | fax +39 0423 484395 | www.fabbian.com | info@fabbian.com