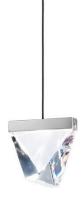

## TRIPLA **F41L0311**

Formidable Studio & Desall

**Description** Pendant fitting with transparent crystal diffuser. Polished aluminium structure.

### Material

Crystal - Aluminium

Available diffuser colours