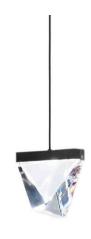

# :Fabbian

# TRIPLA

# F41L0321

Formidable Studio & Desall





### Description

Pendant fitting with transparent crystal diffuser. Anthracite painted aluminium structure.



#### **Dimensions**



#### Voltage

350mA

#### Light source and alternative bulbs

LED 1x4.3W-3000K 350lm Cri 80+

#### Material

Crystal - Aluminium

#### Available diffuser colours

Transparent

# Available structure colours

Anthracite

Other colours available

# Included accessories

LED

#### Not included accessories

Driver

# Packaging

Gross weight: 0.91 kg Volume: 0.004 m³ Number of boxes: 1

# In the same family



### Specs

IP55



Weight Lamp

Net: 0.84 kg