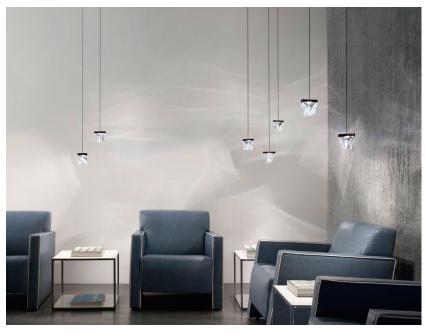

### Description

Pendant fitting with transparent crystal diffuser. Anthracite painted aluminium structure.

#### Material

Crystal - Aluminium

#### Available diffuser colours

Transparent

# Available structure colours

Anthracite

Other colours available