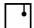

### Description

Pendant fitting with transparent crystal diffuser. Anthracite painted aluminium structure.