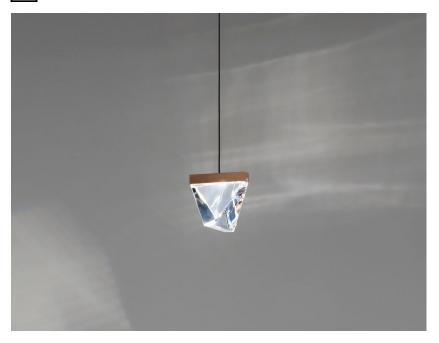

#### Description

Pendant fitting with transparent crystal diffuser. Bronze painted aluminium structure.

#### Material

Crystal - Aluminium

#### Available diffuser colours

Transparent

# Available structure colours

Bronze

Other colours available