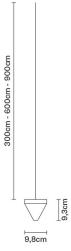

# :Fabbian

# TRIPLA

# F41L0376

Formidable Studio & Desall





#### Description

Pendant fitting with transparent crystal diffuser. Bronze painted aluminium structure.

# 600cm - 900cm

# Dimensions



#### Voltage

350mA

#### Light source and alternative bulbs

LED 1x4.3W-3000K 350lm Cri 80+

#### Material

Crystal - Aluminium

#### Available diffuser colours

Transparent

# Available structure colours

Bronze

Other colours available

## Included accessories

LED

#### Not included accessories

Driver

## In the same family



## Weight Lamp

Net: 0.84 kg

#### **Packaging**

Gross weight: 0.91 kg Volume: 0.004 m³ Number of boxes: 1

# Specs

IP55