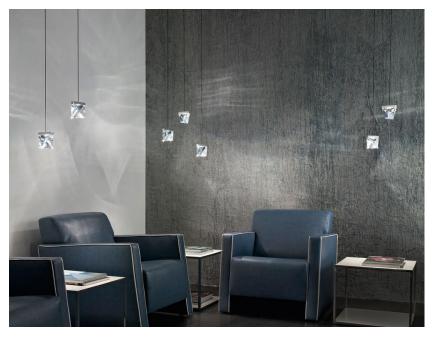

# :Fabbian

## TRIPLA

## F41L0411

Formidable Studio & Desall





#### Description

Pendant fitting with transparent crystal diffuser. Polished aluminium structure.

### Voltage

350mA

#### Light source and alternative bulbs

LED 1x4.3W-2700K 350lm Cri 80+

## Material

Crystal - Aluminium

#### Available diffuser colours

Transparent

#### Included accessories

LED

#### Not included accessories

Driver

**Packaging** 

Gross weight: 0.8 kg Volume: 0.004 m<sup>3</sup> Number of boxes: 1

## **Specs**

Net: 0.73 kg

IP55



Weight Lamp

### **Dimensions**



### Available structure colours Polished aluminium

Other colours available

### In the same family