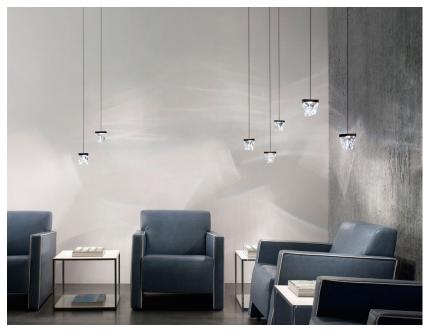

# :Fabbian

## TRIPLA

# F41L0421

Formidable Studio & Desall





### Description

Pendant fitting with transparent crystal diffuser. Anthracite painted aluminium structure.

# ns Tuboon

# Dimensions



### Voltage

350mA

### Light source and alternative bulbs

LED 1x4.3W-2700K 350lm Cri 80+

### Material

Crystal - Aluminium

### Available diffuser colours

Transparent

# Available structure colours

Anthracite

Other colours available

### Included accessories

LED

### Not included accessories

Driver

Packaging Gross weight: 0.8 kg Volume: 0.004 m³ Number of boxes: 1

Volume: 0.004

### **Specs**

IP55



Weight Lamp

Net: 0.73 kg

### In the same family