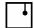

### Description

Pendant fitting with transparent crystal diffuser. Anthracite painted aluminium structure.