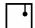

#### Description

Pendant fitting with transparent crystal diffuser. Anthracite painted aluminium structure.