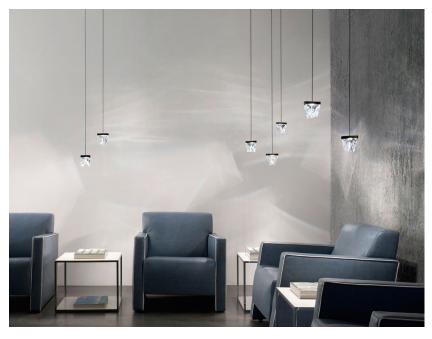

# :Fabbian

# TRIPLA

# F41L0521

Formidable Studio & Desall





#### Description

Pendant fitting with transparent crystal diffuser. Anthracite painted aluminium structure.

# **Dimensions**



#### Voltage

350mA

### Light source and alternative bulbs

LED 1x4.3W-2700K 350lm Cri 80+

### Material

Crystal - Aluminium

### Available diffuser colours

Transparent

#### Available structure colours

Anthracite

Other colours available

# Included accessories

LED

#### Not included accessories

Driver

# **Packaging**

Gross weight: 0.86 kg Volume: 0.004 m<sup>3</sup>

### Weight Lamp

Net: 0.79 kg

Number of boxes: 1

## **Specs**

IP55



# In the same family