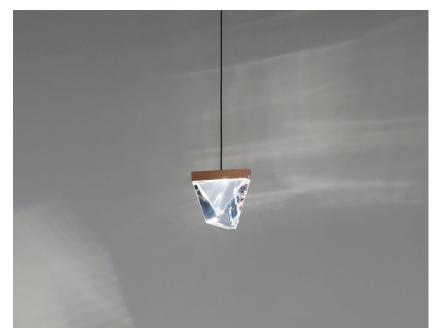

## TRIPLA **F41L0576**

Formidable Studio & Desall

**Description** Pendant fitting with transparent crystal diffuser. Bronze painted aluminium structure.

### Material

Crystal - Aluminium

Available diffuser colours
Transparent