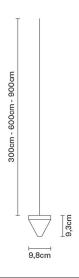

# :Fabbian

### TRIPLA

## F41L0611

Formidable Studio & Desall





#### Description

Pendant fitting with transparent crystal diffuser. Polished aluminium structure.

## Voltage

#### Light source and alternative bulbs

LED 1x4.3W-2700K 350lm Cri 80+

# 350mA

### Material Crystal - Aluminium

#### Available diffuser colours

Available structure colours

Other colours available

Transparent

Included accessories Not included accessories LED Driver

Gross weight: 0.91 kg Volume: 0.004 m<sup>3</sup>

## Weight Lamp

Net: 0.84 kg

#### **Packaging**

Number of boxes: 1

#### **Specs**

IP55





#### **Dimensions**



## In the same family

Polished aluminium