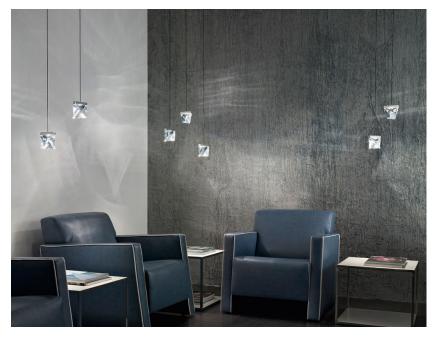

## F41L0611

Formidable Studio & Desall

#### Description

Pendant fitting with transparent crystal diffuser. Polished aluminium structure.

### Material Crystal - Aluminium