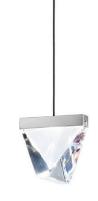

#### Description

Pendant fitting with transparent crystal diffuser. Polished aluminium structure.

### Material Crystal - Aluminium