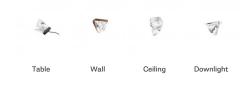

# :Fabbian

# TRIPLA

# F41L0621

Formidable Studio & Desall





#### Description

Pendant fitting with transparent crystal diffuser. Anthracite painted aluminium structure.

### **Dimensions**



#### Voltage

350mA

#### Light source and alternative bulbs

LED 1x4.3W-2700K 350lm Cri 80+

### Material

Crystal - Aluminium

#### Available diffuser colours

Transparent

# Available structure colours

Anthracite

Other colours available

# Included accessories

LED

#### Not included accessories

Driver

# In the same family



# Weight Lamp

Net: 0.84 kg

### **Packaging**

Gross weight: 0.91 kg Volume: 0.004 m³ Number of boxes: 1

# Specs

IP55