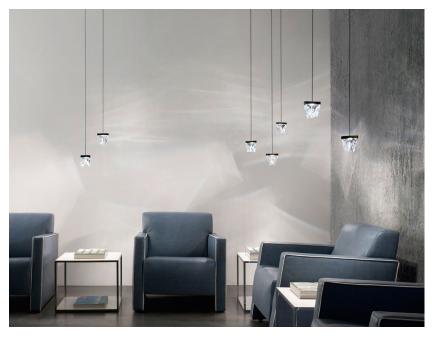

#### Description

Pendant fitting with transparent crystal diffuser. Anthracite painted aluminium structure.