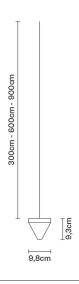

# :Fabbian

# TRIPLA

# F41L0621

Formidable Studio & Desall





#### Description

Pendant fitting with transparent crystal diffuser. Anthracite painted aluminium structure.

### **Dimensions**



#### Voltage

350mA

#### Light source and alternative bulbs

LED 1x4.3W-2700K 350lm Cri 80+

### Material

Crystal - Aluminium

#### Available diffuser colours

Transparent

# Available structure colours

Anthracite

Other colours available

# Included accessories

LED

#### Not included accessories

Driver

# In the same family



# Weight Lamp

Net: 0.84 kg

### **Packaging**

Gross weight: 0.91 kg Volume: 0.004 m³ Number of boxes: 1

# Specs

IP55