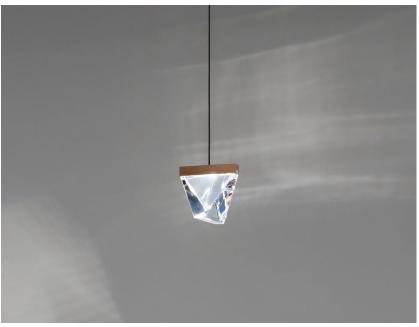

#### Description

Pendant fitting with transparent crystal diffuser. Bronze painted aluminium structure.

9.8cm

### Material

**Dimensions** 

Crystal - Aluminium

#### Available diffuser colours

Transparent

#### Available structure colours

Bronze

Other colours available