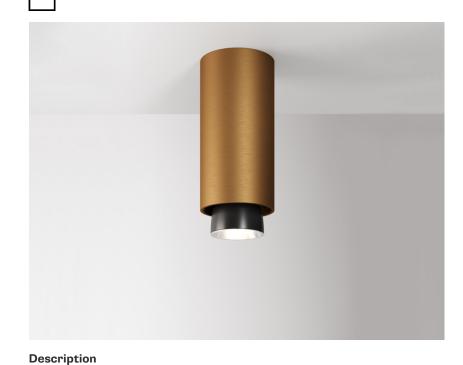

## CLAQUE F43E0376

Marc Sadler

Ceiling lamp with bronze anodized aluminium structure and black painted aluminium detail.

Dimensions

 Voltage
 Dimmable LED

 220-240V
 TRIAC

 Light source and alternative bulbs

 LED 1x20W-34°

 3000K

 1700lm Cri 90+

**Material** Aluminium

Available diffuser colours