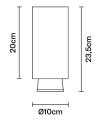

## CLAQUE F43E0376

Marc Sadler

Ceiling lamp with bronze anodized aluminium structure and black painted aluminium detail.

Dimensions

 Voltage
 Dimmable LED

 220-240V
 TRIAC

 Light source and alternative bulbs