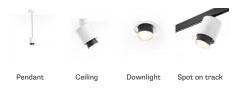

## In the same family

Included accessories

Weight Lamp Net: 1.25 kg

**Packaging** Gross weight: 1.61 kg Volume: 0.012 m<sup>3</sup> Number of boxes: 1

Specs

Fabbian s.r.l. | via Santa Brigida 50, 31023 Castelminio di Resana (TV) |taly | tel. +39 0423 4848 | fax +39 0423 484395 | www.fabbian.com | info@fabbian.com