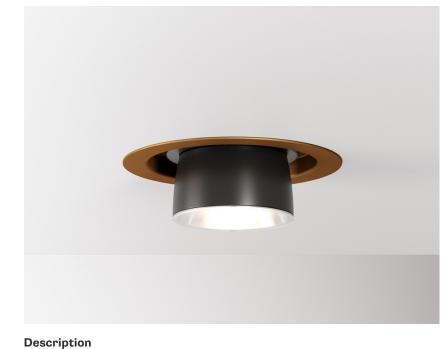

## CLAQUE F43F0176

Marc Sadler

Downlight with bronze anodized aluminium structure and black painted aluminium detail.

Dimensions

**Voltage** 220-240V

Dimmable LED

Light source and alternative bulbs LED 1x20W-34°