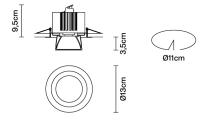

## CLAQUE F43F0176

Marc Sadler

Downlight with bronze anodized aluminium structure and black painted aluminium detail.

Dimensions

**Voltage** 220-240V

Dimmable LED

Light source and alternative bulbs LED 1x20W-34°