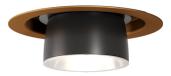

## CLAQUE F43F0176

Marc Sadler

Downlight with bronze anodized aluminium structure and black painted aluminium detail.

Dimensions

**Voltage** 220-240V

Dimmable LED

Light source and alternative bulbs LED 1x20W-34°