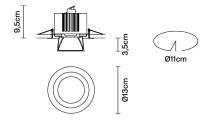

Included accessories LED

Weight Lamp Net: 0.5 kg **Packaging** Gross weight: 0.59 kg Volume: 0.004 m<sup>3</sup> Number of boxes: 1 Material Alluminio

Available diffuser colours