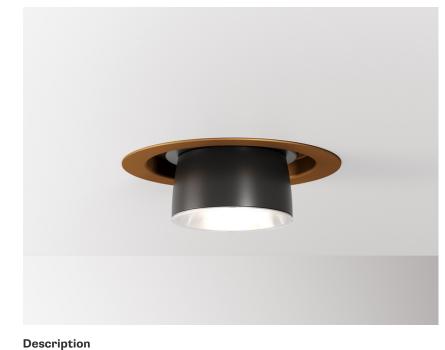

## CLAQUE F43F0276

Marc Sadler

Faretto da incasso con struttura in alluminio anodizzato bronzo e dettaglio in alluminio nero.

**Voltage** 220-240V

Dimmable LED TRIAC

Light source and alternative bulbs

LED 1x20W-34° 2700K 1700lm Cri 90+