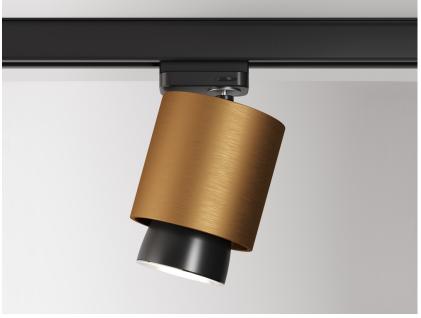

### Description

Track light with bronze anodized aluminium structure and black painted aluminium detail. Light fitting adjustable 360 degrees.

Voltage 220-240V

**Dimmable LED** 

Light source and alternative bulbs

LED 1x20W-34° 3000K 1700lm Cri 90+

Material

Aluminium

Available diffuser colours

Black

Available structure colours

Bronze

Other colours available