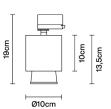

# :Fabbian

## CLAQUE

## F43J0176

Marc Sadler







### **Dimensions**



### Description

Track light with bronze anodized aluminium structure and black painted aluminium detail. Light fitting adjustable 360 degrees.

Voltage 220-240V

**Dimmable LED** 

Light source and alternative bulbs

LED 1x20W-34° 3000K 1700lm Cri 90+

Material

Aluminium

Available diffuser colours

Black

Available structure colours

Bronze

Other colours available

Included accessories

LED

Not included accessories

Track

Weight Lamp

Net: 0.84 kg

**Packaging** 

Gross weight: 0.95 kg Volume: 0.007 m<sup>3</sup> Number of boxes: 1

**Specs** 

IP40

In the same family