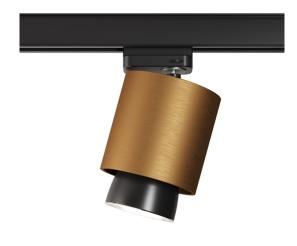

### Description

Track light with bronze anodized aluminium structure and black painted aluminium detail. Light fitting adjustable 360 degrees.

Voltage 220-240V

**Dimmable LED** 

Light source and alternative bulbs

LED 1x20W-34° 3000K 1700lm Cri 90+

Material

Aluminium

Available diffuser colours

Black

Available structure colours

Bronze

Other colours available