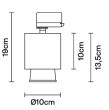

# :Fabbian

## **CLAQUE**

## F43J0201

Marc Sadler





### Dimensions



### Description

Lampada a binario con struttura in alluminio bianco e dettaglio in alluminio nero. Corpo illuminante orientabile a 360 gradi.

Voltage

220-240V

Dimmable LED

TRIA

Light source and alternative bulbs

LED 1x20W-34° 2700K 1700lm Cri 90+ Material

Alluminio

Available diffuser colours

Black

Available structure colours

White

Other colours available

Included accessories

LED

Not included accessories

Binario

Weight Lamp

Net: 0.84 kg

**Packaging** 

Gross weight: 0.95 kg Volume: 0.007 m³ Number of boxes: 1

Specs

IP40



In the same family