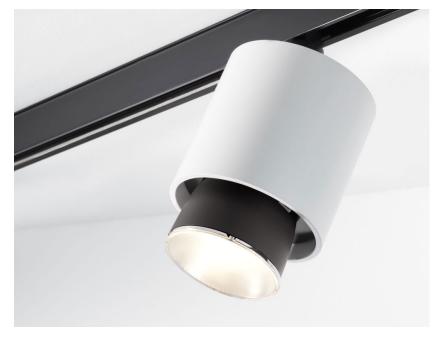

### Description

Lampada a binario con struttura in alluminio bianco e dettaglio in alluminio nero. Corpo illuminante orientabile a 360 gradi.

Voltage

220-240V

Dimmable LED

TRIA

Light source and alternative bulbs