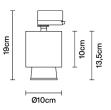

## **Dimensions**

Voltage

220-240V

**Dimmable LED** 

Light source and alternative bulbs

LED 1x20W-34° 2700K 1700lm Cri 90+

Material

Alluminio