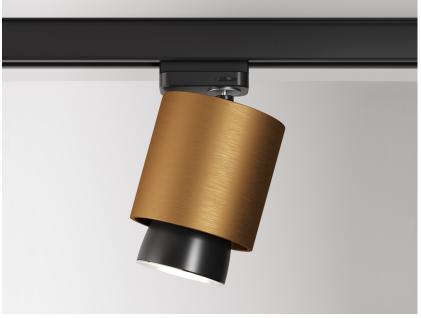

## F43J0276

Marc Sadler

Lampada a binario con struttura in alluminio anodizzato bronzo e dettaglio in alluminio nero. Corpo illuminante orientabile a 360 gradi.

Available diffuser colours

Black

Available structure colours

Bronze

Other colours available

Included accessories

LED

Not included accessories