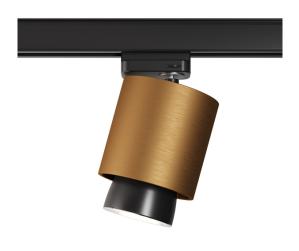

## F43J0276

Marc Sadler

Lampada a binario con struttura in alluminio anodizzato bronzo e dettaglio in alluminio nero. Corpo illuminante orientabile a 360 gradi.

Available diffuser colours

Black

Available structure colours

Bronze

Other colours available

Included accessories

LED

Not included accessories