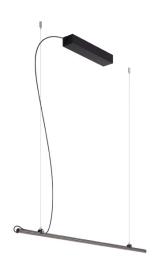

# : Fabbian

# **FREELINE**

# F44A0102

Flynn Talbot





### Description

Pendant lamp with black anodized aluminium structure. Adjustable diffuser for direct or indirect



#### **Dimensions**



Voltage

220-240V

**Dimmable LED** 

PUSH 1..10V

#### Light source and alternative bulbs

LED 1x14.4W-3000K Cri 90+

Material

Aluminium

#### Available structure colours

Black

Other colours available

# Included accessories

LED

Dimmable electronic driver

#### Weight Lamp

Net: 0.7 kg

#### **Packaging**

Gross weight: 0 kg Volume: 0 m<sup>3</sup> Number of boxes: 2

# Specs

IP40



# In the same family



Ceiling

System