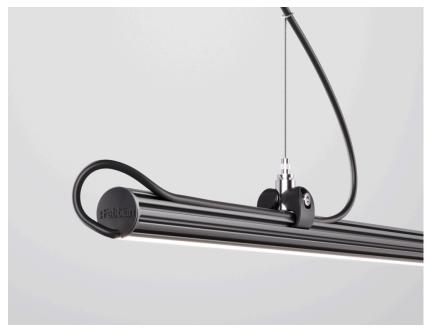

### Description

Pendant lamp with black anodized aluminium structure. Adjustable diffuser for direct or indirect