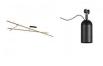

### Description

Pendant lamp with black anodized aluminium structure. Adjustable diffuser for direct or indirect