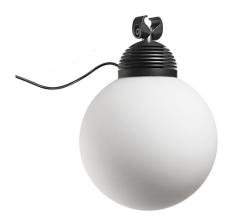

#### Dimensions

Material Glass - Aluminium

Available structure colours Black

Included accessories LED

C ADJUSTABLE SYSTEM

Light source and alternative bulbs

Weight Lamp Net: 0.6 kg

Specs

IP40

Packaging Gross weight: 0.73 kg Volume: 0.008 m<sup>3</sup> Number of boxes: 1