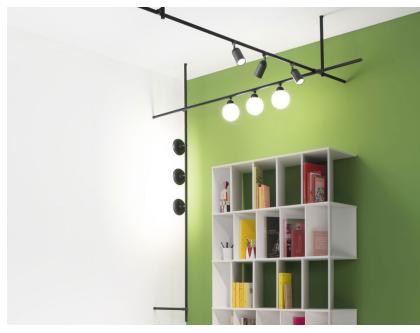

#### Description

Voltage

LED 1x8W-

3000K 702lm Cri 90+

24Vdc

White glazed blown-glass globe with electrification on mains voltage for LEDs. 400cm cable.

#### Dimensions

Material Glass - Aluminium

Available structure colours Black

Included accessories LED

C ADJUSTABLE SYSTEM

Light source and alternative bulbs

Weight Lamp Net: 0.6 kg

Specs