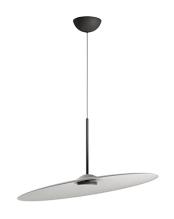

# F58A2137

Gio Minelli & Marco Fossati

Pendant lamp with sound-absorbing properties. The diffuser is made of recycled PET, the structure is black anodized aluminum and the diffuser is PMMA. The lampshade is adjustable,