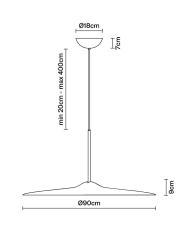

# **:** Fabbian

# Acustica

# F58A2137

Gio Minelli & Marco Fossati





Pendant lamp with sound-absorbing properties. The diffuser is made of recycled PET, the structure is black anodized aluminum and the diffuser is PMMA. The lampshade is adjustable,



### Dimensions



**Voltage** 220-240V

Description

Dimmable LED DALI - PUSH

# Light source and alternative bulbs

the light source is central and fixed.

LED 1x20W-3000K 1604lm Cri 90+

## Material

#### Available structure colours

- Concrete
- Other colours available

**Included accessories** LED Dimmable electronic driver

Weight Lamp Net: 4 kg **Packaging** Gross weight: 0 kg Volume: 0 m<sup>3</sup> Number of boxes:

## In the same family



Sospensione

Specs

EHE IP40

Fabbian s.r.l. | via Santa Brigida 50, 31023 Castelminio di Resana (TV) Italy | tel. +39 0423 4848 | fax +39 0423 484395 | www.fabbian.com | info@fabbian.com

Pictures, descriptions, dimensions and technical data have to be considered as purely indicative. While maintaining the basic characteristics of the product, the manufacturer