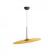

# F58A2137

Gio Minelli & Marco Fossati

Pendant lamp with sound-absorbing properties. The diffuser is made of recycled PET, the structure is black anodized aluminum and the diffuser is PMMA. The lampshade is adjustable,