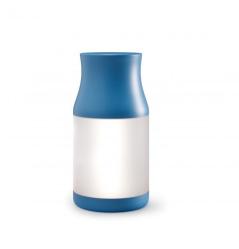

# Turny F59B0173

Emo Design

Dimensions

**Description** Portable rechargeable table lamp in Amalfi blue ABS.

Voltage USB supply 5V Dimmable LED TOUCH

#### Material

Available structure colours
Amalfi blue
Other colours available

Included accessories LED Driver USB cable Battery

Weight Lamp Net: 0.55 kg **Packaging** Gross weight: 0 kg Volume: 0 m<sup>3</sup> Number of boxes: