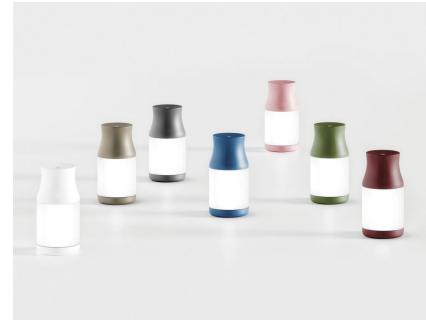

# Turny F59B0173

Emo Design

Dimensions

**Description** Portable rechargeable table lamp in Amalfi blue ABS.

Voltage USB supply 5V Dimmable LED TOUCH

#### Material

Available structure colours
Amalfi blue
Other colours available

Included accessories LED Driver USB cable Battery

Weight Lamp Net: 0.55 kg **Packaging** Gross weight: 0 kg Volume: 0 m<sup>3</sup> Number of boxes: